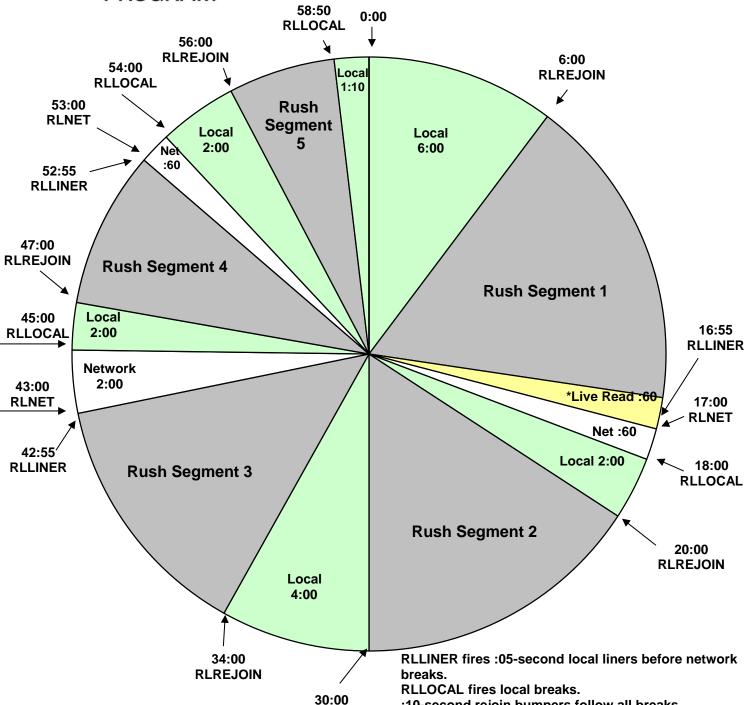

## **WEEKDAY PROGRAM CLOCK**

Effective October 12, 2011
Premiere XDS PRO4-P Satellite
2-3 PM Eastern/ 11 AM-12 PM Pacific
Hour 3

**RLLOCAL** 

For Technical Assistance Call

Premiere Network Operations Center: (800) 276-4431 Technical Info: http://engineering.premiereradio.com

:10-second rejoin bumpers follow all breaks. Hard outs at 30:00 and 58:50. All other breaks float. \*The Live Read :60 at 16:00 may float to another position in the hour or it may be replaced by a recorded spot. In that case, the network break would be 2:00 minutes.

Local avails filled with Rush's own content.

Rush Update feeds 7:00:30pm (pacific) for playback the following broadcast day.

Rush Promo feeds 10:59:00am (pacific) for same day